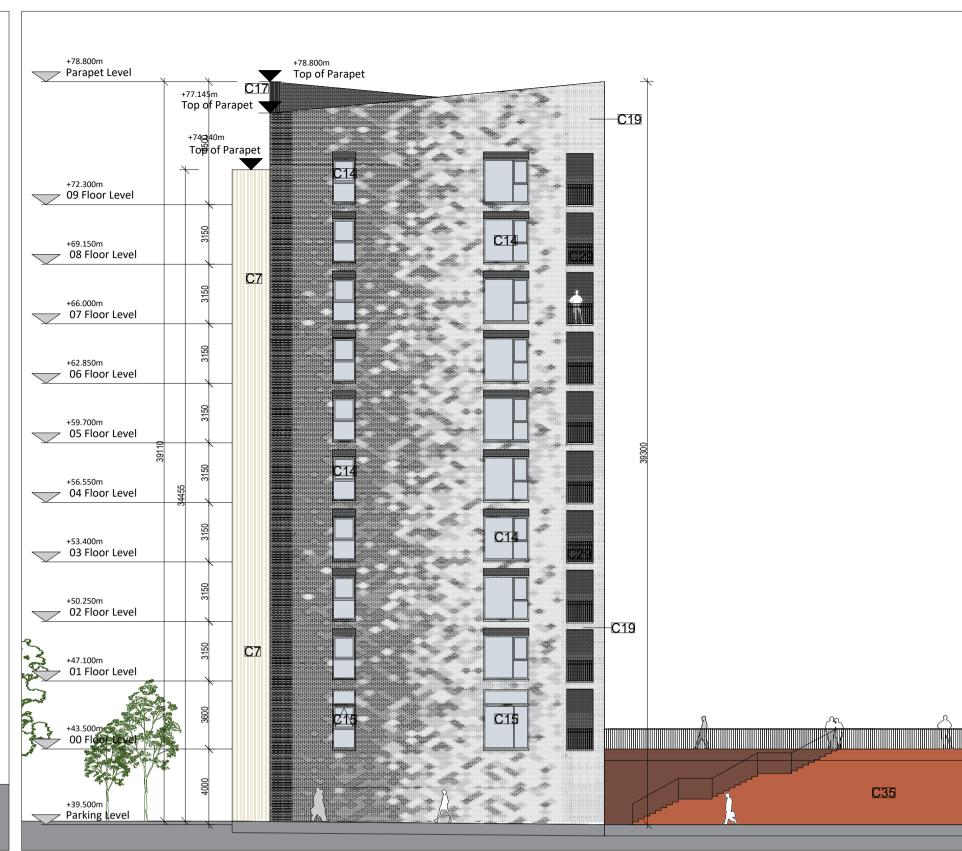

C18: DARK GREY METAL MESH PANELS (RAL 7021) C19: FEATURE BRICK WALL TO GABLES, MIX OF DARK TO WHITE BRICKS IN STRECHER

DARK GREY PPC FINISH TO MATCH (RAL 7021)

DARK GREY FRAMES (RAL 7021) C16: BOLT-ON STEEL BALCONY WITH BALUSTRADE CONSTRUCTED OF STEEL FLATS WITH C17: DARK GREY METAL STANDING SEAM ROOF IN PPC FINISH TO MATCH THE ELEVATION

BOND C14: ALUMINIUM WINDOW SYSTEM WITH DARK GREY FRAMES (RAL 7021) C15: ALUMINIUM GROUND FLOOR DOOR AND WINDOW SYSTEM WITH CANOPIES WITH

C13: DARK GREY BRICKWORK WITH GREY MORTAR TO MATCH BRICKWORK IN STRETCHER