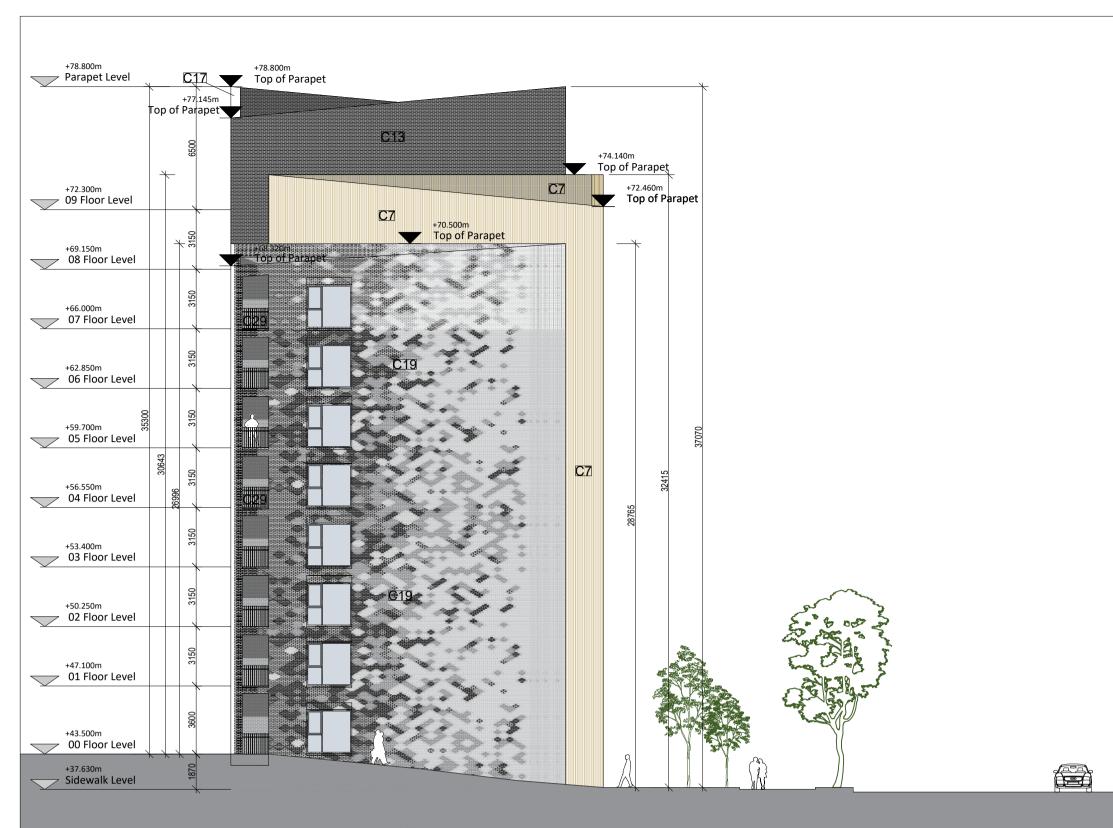

**BLOCK 9 SOUTH ELEVATION** 1:200@A1

**BLOCK 9 EAST ELEVATION** 

1:200@A1

**BLOCK 9 NORTH ELEVATION** 1:200@A1

| +78.800m<br>Parapet Level  | +78.800m<br>Top of Parapet | +78.800m<br>Top of Parapet<br>+77.145m<br>Top of Parapet |                            |                            |
|----------------------------|----------------------------|----------------------------------------------------------|----------------------------|----------------------------|
| 8500                       | CG                         | C26 C6                                                   | +74.140m                   |                            |
| +72.300m<br>09 Floor Level |                            | +72.460m C5<br>Top of Parapet C26                        | +74.140m<br>Top of Parapet |                            |
| +69.150m<br>08 Floor Level |                            |                                                          |                            | +70.500m<br>Top of Parapet |
| +66.000m<br>07 Floor Level |                            |                                                          |                            |                            |
| +62.850m<br>06 Floor Level |                            |                                                          | C27<br>C27<br>C26          |                            |
| +59.700m<br>05 Floor Level |                            |                                                          |                            |                            |
| +56.550m<br>04 Floor Level |                            |                                                          |                            |                            |
| +53.400m<br>03 Floor Level |                            |                                                          |                            |                            |
| +50.250m<br>02 Floor Level |                            |                                                          |                            |                            |
| +47.100m<br>01 Floor Level |                            |                                                          |                            |                            |
| +43.500m<br>00 Floor Level |                            | C28                                                      |                            |                            |
| +39.500m<br>Sidewalk Level |                            |                                                          |                            |                            |
| BLOCK 9 WEST ELEVATION     |                            |                                                          |                            |                            |

BLOCK 9 WEST ELEVATION 1:200@A1

C18: DARK GREY METAL MESH PANELS (RAL 7021) C19: FEATURE BRICK WALL TO GABLES, MIX OF DARK TO WHITE BRICKS IN STRECHER

DARK GREY PPC FINISH TO MATCH (RAL 7021)

DARK GREY FRAMES (RAL 7021) C16: BOLT-ON STEEL BALCONY WITH BALUSTRADE CONSTRUCTED OF STEEL FLATS WITH C17: DARK GREY METAL STANDING SEAM ROOF IN PPC FINISH TO MATCH THE ELEVATION

BOND C14: ALUMINIUM WINDOW SYSTEM WITH DARK GREY FRAMES (RAL 7021) C15: ALUMINIUM GROUND FLOOR DOOR AND WINDOW SYSTEM WITH CANOPIES WITH

C13: DARK GREY BRICKWORK WITH GREY MORTAR TO MATCH BRICKWORK IN STRETCHER

C7: CHAMPAGNE FINISH CORRUGATED METAL FACADE PANELS C8: ALUMINIUM WINDOW SYSTEM WITH CHAMPAGNE FINISH FRAMES (RAL 130-M) C9: ALUMINIUM GROUND FLOOR DOOR AND WINDOW SYSTEM WITH CANOPIES WITH CHAMPAGNE FINISH FRAMES (RAL 130-M)

C1: LIGHT GREY BRICKWORK WITH GREY MORTAR TO MATCH BRICKWORK IN STRETCHER

C2: ALUMINIUM WINDOW SYSTEM WITH LIGHT GREY FRAMES (RAL 7005) C3: ALUMINIUM GROUND FLOOR DOOR AND WINDOW SYSTEM WITH CANOPIES WITH