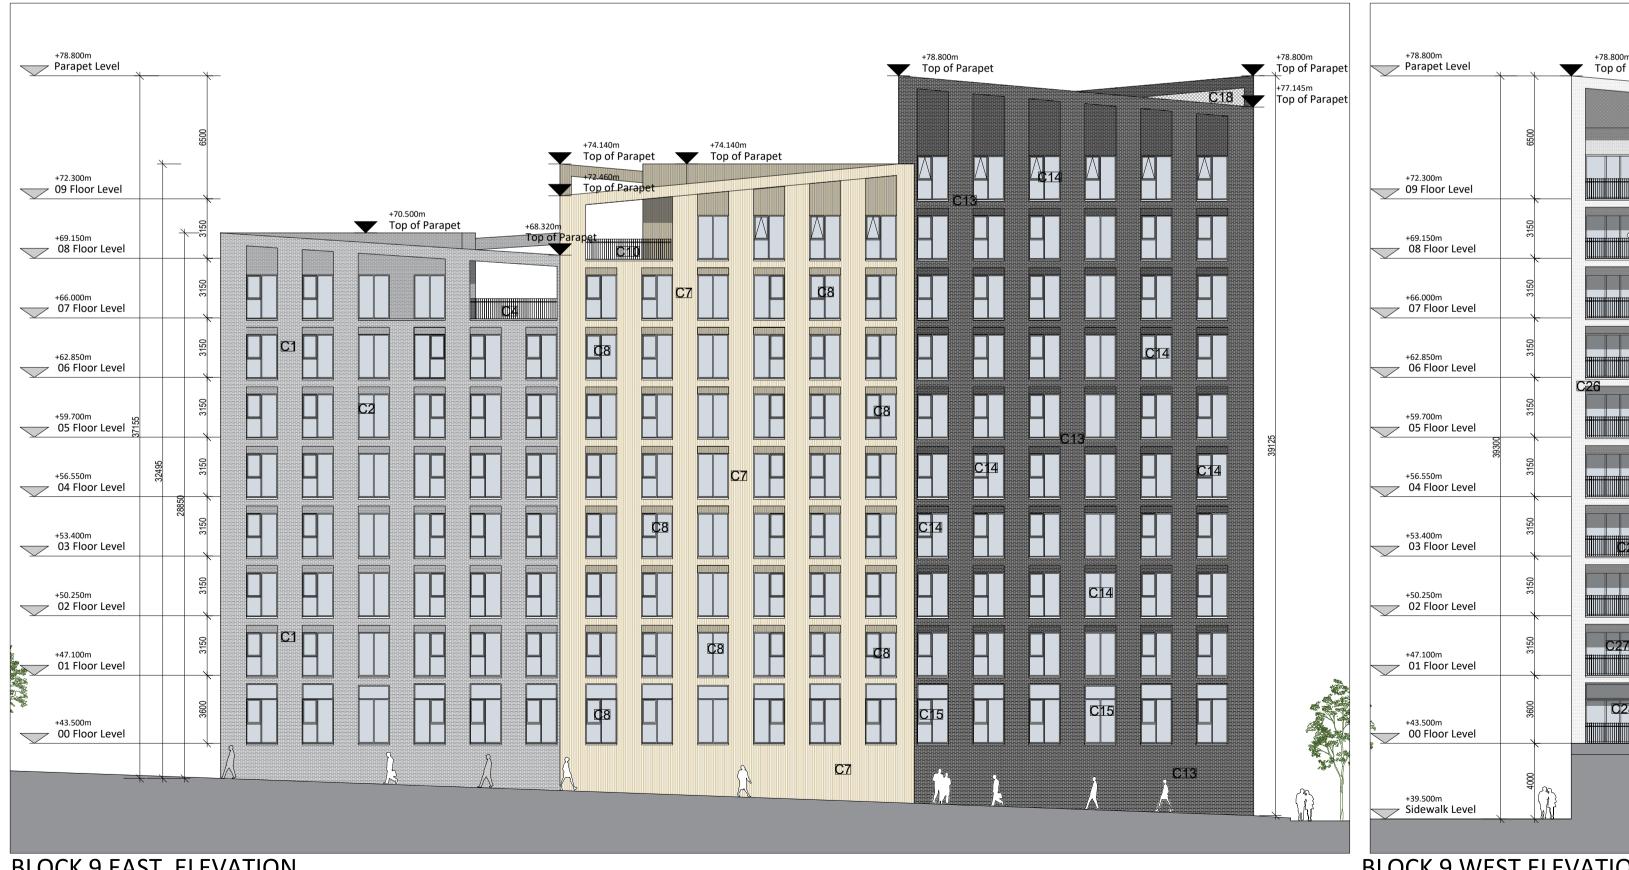

**BLOCK 9 SOUTH ELEVATION** 1:200@A1

**BLOCK 9 EAST ELEVATION** 

1:200@A1

**BLOCK 9 NORTH ELEVATION** 1:200@A1

| +78.800m<br>Parapet Level  | +78.800m<br>Top of Parapet | +78.800m<br>Top of Parapet<br>+77.145m<br>Top of Parapet |                            |                            |
|----------------------------|----------------------------|----------------------------------------------------------|----------------------------|----------------------------|
| 8500                       | CG                         | C26 C6                                                   | +74.140m                   |                            |
| +72.300m<br>09 Floor Level |                            | +72.460m C5<br>Top of Parapet C26                        | +74.140m<br>Top of Parapet |                            |
| +69.150m<br>08 Floor Level |                            |                                                          |                            | +70.500m<br>Top of Parapet |
| +66.000m<br>07 Floor Level |                            |                                                          |                            |                            |
| +62.850m<br>06 Floor Level |                            |                                                          | C27<br>C27<br>C26          |                            |
| +59.700m<br>05 Floor Level |                            |                                                          |                            |                            |
| +56.550m<br>04 Floor Level |                            |                                                          |                            |                            |
| +53.400m<br>03 Floor Level |                            |                                                          |                            |                            |
| +50.250m<br>02 Floor Level |                            |                                                          |                            |                            |
| +47.100m<br>01 Floor Level |                            |                                                          |                            |                            |
| +43.500m<br>00 Floor Level |                            | C28                                                      |                            |                            |
| +39.500m<br>Sidewalk Level |                            |                                                          |                            |                            |
| BLOCK 9 WEST ELEVATION     |                            |                                                          |                            |                            |

C18: DARK GREY METAL MESH PANELS (RAL 7021) C19: FEATURE BRICK WALL TO GABLES, MIX OF DARK TO WHITE BRICKS IN STRECHER

DARK GREY PPC FINISH TO MATCH (RAL 7021)

DARK GREY FRAMES (RAL 7021) C16: BOLT-ON STEEL BALCONY WITH BALUSTRADE CONSTRUCTED OF STEEL FLATS WITH C17: DARK GREY METAL STANDING SEAM ROOF IN PPC FINISH TO MATCH THE ELEVATION

BOND C14: ALUMINIUM WINDOW SYSTEM WITH DARK GREY FRAMES (RAL 7021) C15: ALUMINIUM GROUND FLOOR DOOR AND WINDOW SYSTEM WITH CANOPIES WITH

C13: DARK GREY BRICKWORK WITH GREY MORTAR TO MATCH BRICKWORK IN STRETCHER

C7: CHAMPAGNE FINISH CORRUGATED METAL FACADE PANELS C8: ALUMINIUM WINDOW SYSTEM WITH CHAMPAGNE FINISH FRAMES (RAL 130-M) C9: ALUMINIUM GROUND FLOOR DOOR AND WINDOW SYSTEM WITH CANOPIES WITH CHAMPAGNE FINISH FRAMES (RAL 130-M)

C1: LIGHT GREY BRICKWORK WITH GREY MORTAR TO MATCH BRICKWORK IN STRETCHER

C2: ALUMINIUM WINDOW SYSTEM WITH LIGHT GREY FRAMES (RAL 7005) C3: ALUMINIUM GROUND FLOOR DOOR AND WINDOW SYSTEM WITH CANOPIES WITH